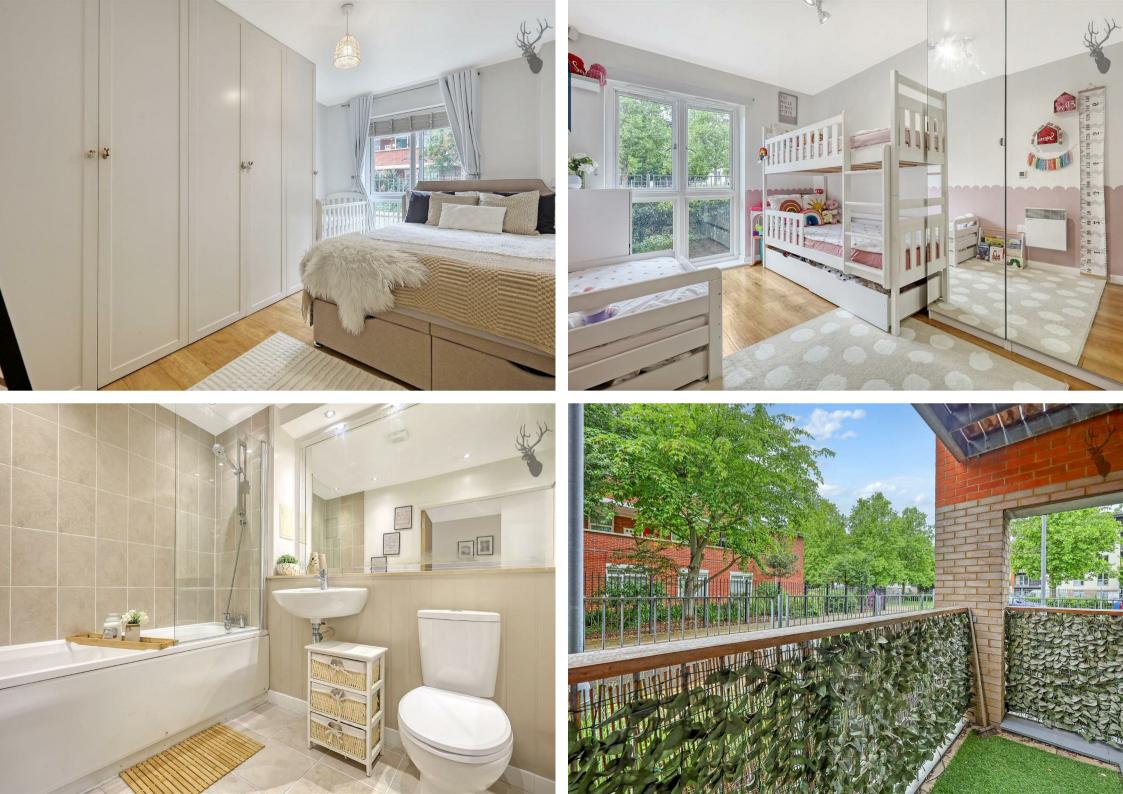

#### Two Spacious Bedrooms

The flat boasts two well-proportioned bedrooms, each offering ample space for double beds and additional furniture. The natural light pouring in through large windows creates a warm, welcoming atmosphere. The master bedroom features built-in storage, providing a perfect blend of functionality and style. The second bedroom is ideal for use as a guest room, study, or home office, offering great versatility.

#### Bright and Airy Living Area

The open-plan living room is the heart of the home, offering an excellent space for both relaxation and entertaining. With direct access to the private balcony, the living area feels even larger and more inviting. The neutral decor throughout enhances the sense of space, and there's plenty of room for a comfortable sofa, media setup, and dining area.

#### Modern Kitchen

The sleek and well-equipped kitchen is located adjacent to the living space, offering a practical layout for preparing meals and hosting guests. Featuring modern appliances, ample counter space, and stylish cabinetry, the kitchen is perfect for those who love to cook or entertain.

#### Private Balcony

Step outside onto the private balcony, where you can enjoy a peaceful outdoor space for dining, gardening, or simply relaxing. The balcony adds a lovely touch of outdoor living and provides a quiet retreat away from the hustle and bustle of the city.