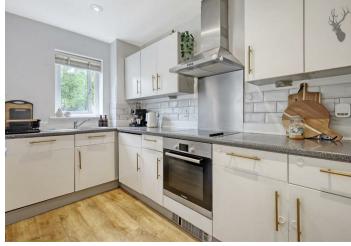

#### Modern Kitchen

The sleek and well-equipped kitchen is located adjacent to the living space, offering a practical layout for preparing meals and hosting guests. Featuring modern appliances, ample counter space, and stylish cabinetry, the kitchen is perfect for those who love to cook or entertain.