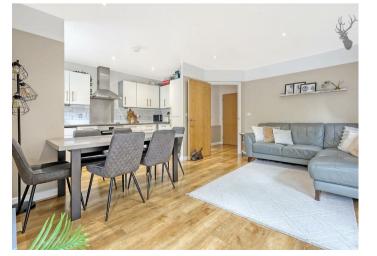

#### Bright and Airy Living Area

The open-plan living room is the heart of the home, offering an excellent space for both relaxation and entertaining. With direct access to the private balcony, the living area feels even larger and more inviting. The neutral decor throughout enhances the sense of space, and there's plenty of room for a comfortable sofa, media setup, and dining area.