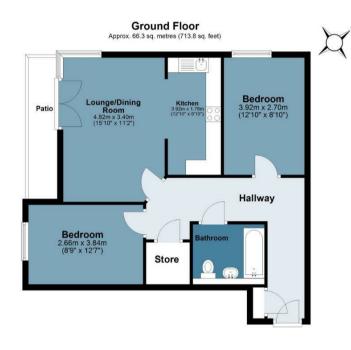

## **Eastside Mews**

Approx. Gross Internal Area 66.3 sq. metres (713.8 sq. feet)

Measurements are approximate and for illustration purposes only. While we do not doubt the accuracy and completeness, we advise you conduct a careful independent assessment of the property to determine monetary value © @modephotouk www.modephoto.co.uk